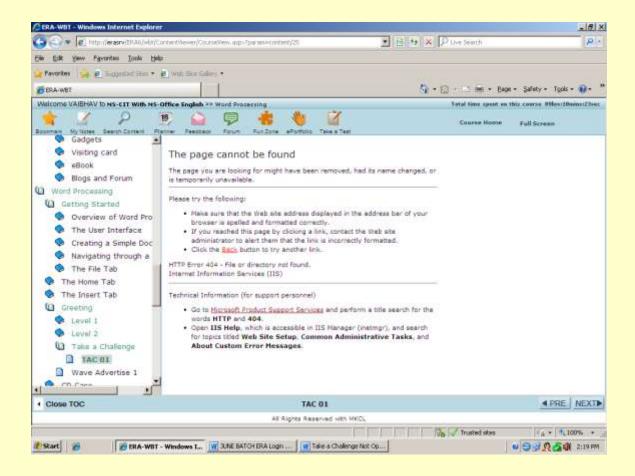

#### 1. **EContent Problem:** Content is not visible in ERA?

Some times the content & its supporting files may get corrupt of a particular course in ERA due to some reasons. In such a situation content is not visible in ERA as shown in below screenshot.

Above screenshot depicts problem in MS-CIT with MS-Office English problem.

Now we will see the solution for **MS-CIT with MS-Office English** problem.